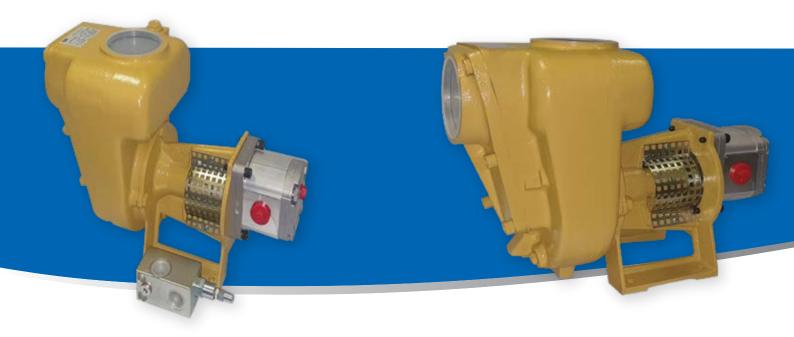

# **HYDROSTATIC WATER PUMP SYSTEM**

- 3" Self Priming Water pump close coupled to hydraulic motor with steel coupling
- Hydraulic motor fitted with case drain for excess oil drainage at high RPM
- Pressure relief valve supplied for additional safety
- Robust design
- Easy mounting
- Ideal for truck mounted water tank up to 16 000 liter
- Suitable for suction from as high as 7 meter
- Head of up to 25 meter at 3400 rpm and flow of up to 1050 liters
- Complete hydraulic system available eg. Gear Pump, Truck PTO, Hydraulic tank
- Hydraulic hoses as well as steel tubing with connections can be incorporated