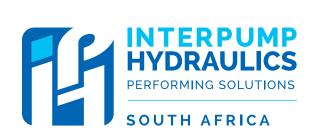

# **HYDROSTATIC WATER PUMP SYSTEM**

- 3" Self Priming Water pump close coupled to hydraulic motor with steel coupling
- Hydraulic motor fitted with case drain for excess oil drainage at high RPM
- Pressure relief valve supplied for additional safety
- Robust design
- Easy mounting
- Ideal for truck mounted water tank up to 16 000 liter
- Suitable for suction from as high as 7 meter
- Head of up to 25 meter at 3400 rpm and flow of up to 1050 liters
- Complete hydraulic system available eg. Gear Pump, Truck PTO, Hydraulic tank
- Hydraulic hoses as well as steel tubing with connections can be incorporated